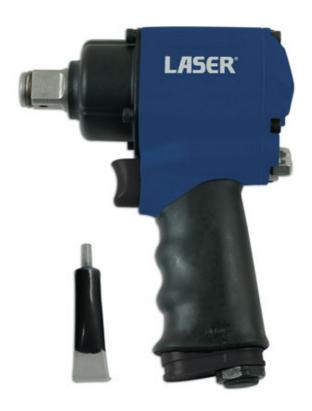

## Impact Wrench 3/4"D - Twin Hammer 146mm Long

Small & lightweight but powerful impact wrench, with maximum torque 1100lb-ft (1492Nm).

## **Additional Information**

- One piece Aluminium alloy die casting housing with black grip handle and 3/4" Drive.
- 9000rpm with a working Torque of 271-1220Nm. Vibration 2.8m/s2 and 94Db noise level.
- Weight 1.9kg with average air consumption of 0.21 M3/Min. Air inlet 1/4" with suggested hose size of 10mm. Bolt capacity 23mm.
- 20g grease tube included.
- Patented design allows easy greasing with Molybdenum Disulphide, for easy maintenance and longer life.