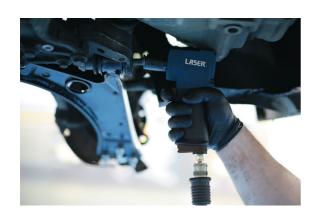

## Impact Wrench 3/4"D - Twin Hammer 146mm Long

Small & lightweight but powerful impact wrench, with maximum torque 1100lb-ft (1492Nm).

## **Additional Information**

- One piece Aluminium alloy die casting housing with black grip handle and 3/4" Drive.
- 9000rpm with a working Torque of 271-1220Nm. Vibration 2.8m/s2 and 94Db noise level.
- Weight 1.9kg with average air consumption of 0.21 M3/Min. Air inlet 1/4" with suggested hose size of 10mm. Bolt capacity 23mm.
- 20g grease tube included.
- Patented design allows easy greasing with Molybdenum Disulphide, for easy maintenance and longer life.