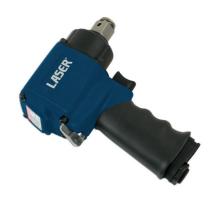

## Impact Wrench 3/4"D - Twin Hammer 146mm Long

Small & lightweight but powerful impact wrench, with maximum torque 1100lb-ft (1492Nm).

## **Additional Information**

- One piece Aluminium alloy die casting housing with black grip handle and 3/4" Drive.
- 9000rpm with a working Torque of 271-1220Nm. Vibration 2.8m/s2 and 94Db noise level.
- Weight 1.9kg with average air consumption of 0.21 M3/Min. Air inlet 1/4" with suggested hose size of 10mm. Bolt capacity 23mm.
- 20g grease tube included.
- Patented design allows easy greasing with Molybdenum Disulphide, for easy maintenance and longer life.