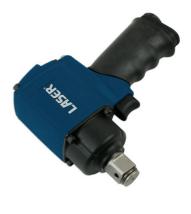

## Impact Wrench 3/4"D - Twin Hammer 146mm Long

Small & lightweight but powerful impact wrench, with maximum torque 1100lb-ft (1492Nm).

## **Additional Information**

- One piece Aluminium alloy die casting housing with black grip handle and 3/4" Drive.
- 9000rpm with a working Torque of 271-1220Nm. Vibration 2.8m/s2 and 94Db noise level.
- Weight 1.9kg with average air consumption of 0.21 M3/Min. Air inlet 1/4" with suggested hose size of 10mm. Bolt capacity 23mm.
- 20g grease tube included.
- Patented design allows easy greasing with Molybdenum Disulphide, for easy maintenance and longer life.